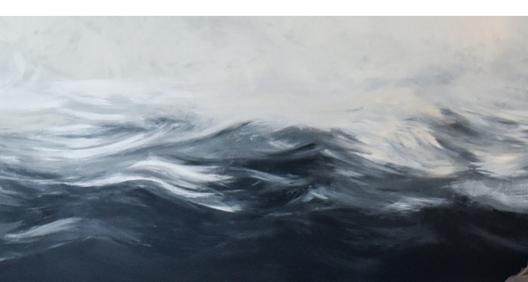

PAINTED WITH METALLIC PEARL AND DARK BLUE WALL PAINT TO CATCH THE NATURAL LIGHT AT VARYING POINTS OF THE DAY IN THIS LOVELY MASTER BEDROOM

## PEARL WAVE

VIRIGINIA | RESIDENTIAL

APPROXIMATE MEASUREMENTS AND PRICING: 80 SQAURE FEET | \$750 USD

PAINTED WITH METALLIC PEARL AND LAVENDAR HUES TO TRANSFORM THIS BASEMENT GUEST ROOM INTO A CALM, WELCOMING ENVIRONMENT