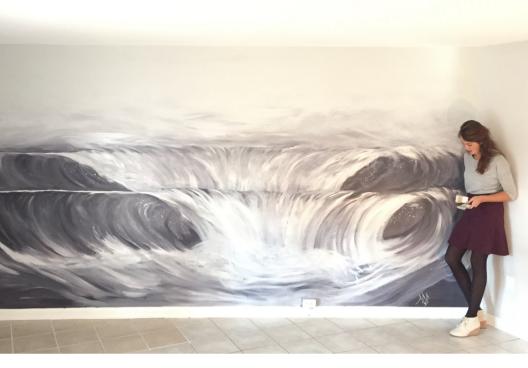

## LAVENDAR MISTS

APPROXIMATE MEASUREMENTS AND PRICING: 145 SQAURE FEET | \$1,000 USD

PAINTED WITH TWO LAYERS IN ORDER TO CREATE A DEPTH OF INTEREST IN THIS LARGE THEATER BASEMENT ROOM.

## LAYERED DESIGN

APPROXIMATE MEASUREMENTS AND PRICING: 175 SQAURE FEET | \$1,500 USD

PAINTED IN THE SUNNY ATMOSPHERE OF A TROPICAL OUTDOOR EATING AREA SURROUNDED BY PLANTS AND COLORFUL SEATING FURNITURE.