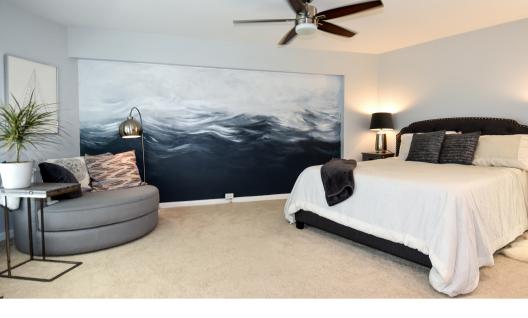

PAINTED WITH METALLIC PEARL AND DARK BLUE WALL PAINT TO CATCH THE NATURAL LIGHT AT VARYING POINTS OF THE DAY IN THIS LOVELY MASTER BEDROOM

## PEARL WAVE

VIRIGINIA | RESIDENTIAL

APPROXIMATE MEASUREMENTS AND PRICING: 80 SQAURE FEET | \$750 USD

PAINTED WITH METALLIC PEARL AND LAVENDAR HUES TO TRANSFORM THIS BASEMENT GUEST ROOM INTO A CALM, WELCOMING ENVIRONMENT