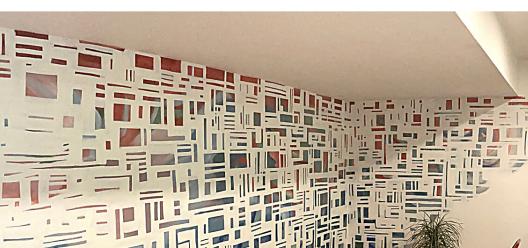

## LAYERED DESIGN

APPROXIMATE MEASUREMENTS AND PRICING: 175 SQAURE FEET | \$1,500 USD

PAINTED IN THE SUNNY ATMOSPHERE OF A TROPICAL OUTDOOR EATING AREA SURROUNDED BY PLANTS AND COLORFUL SEATING FURNITURE.