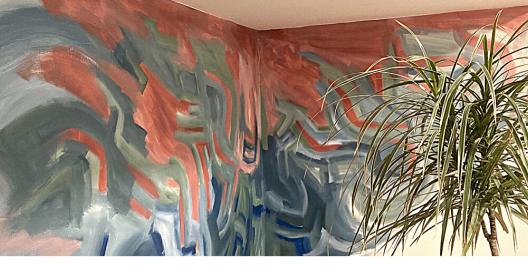

## LAVENDAR MISTS

APPROXIMATE MEASUREMENTS AND PRICING: 145 SQAURE FEET | \$1,000 USD

PAINTED WITH TWO LAYERS IN ORDER TO CREATE A DEPTH OF INTEREST IN THIS LARGE THEATER BASEMENT ROOM.

## LAYERED DESIGN

APPROXIMATE MEASUREMENTS AND PRICING: 175 SQAURE FEET | \$1,500 USD

PAINTED IN THE SUNNY ATMOSPHERE OF A TROPICAL OUTDOOR EATING AREA SURROUNDED BY PLANTS AND COLORFUL SEATING FURNITURE.